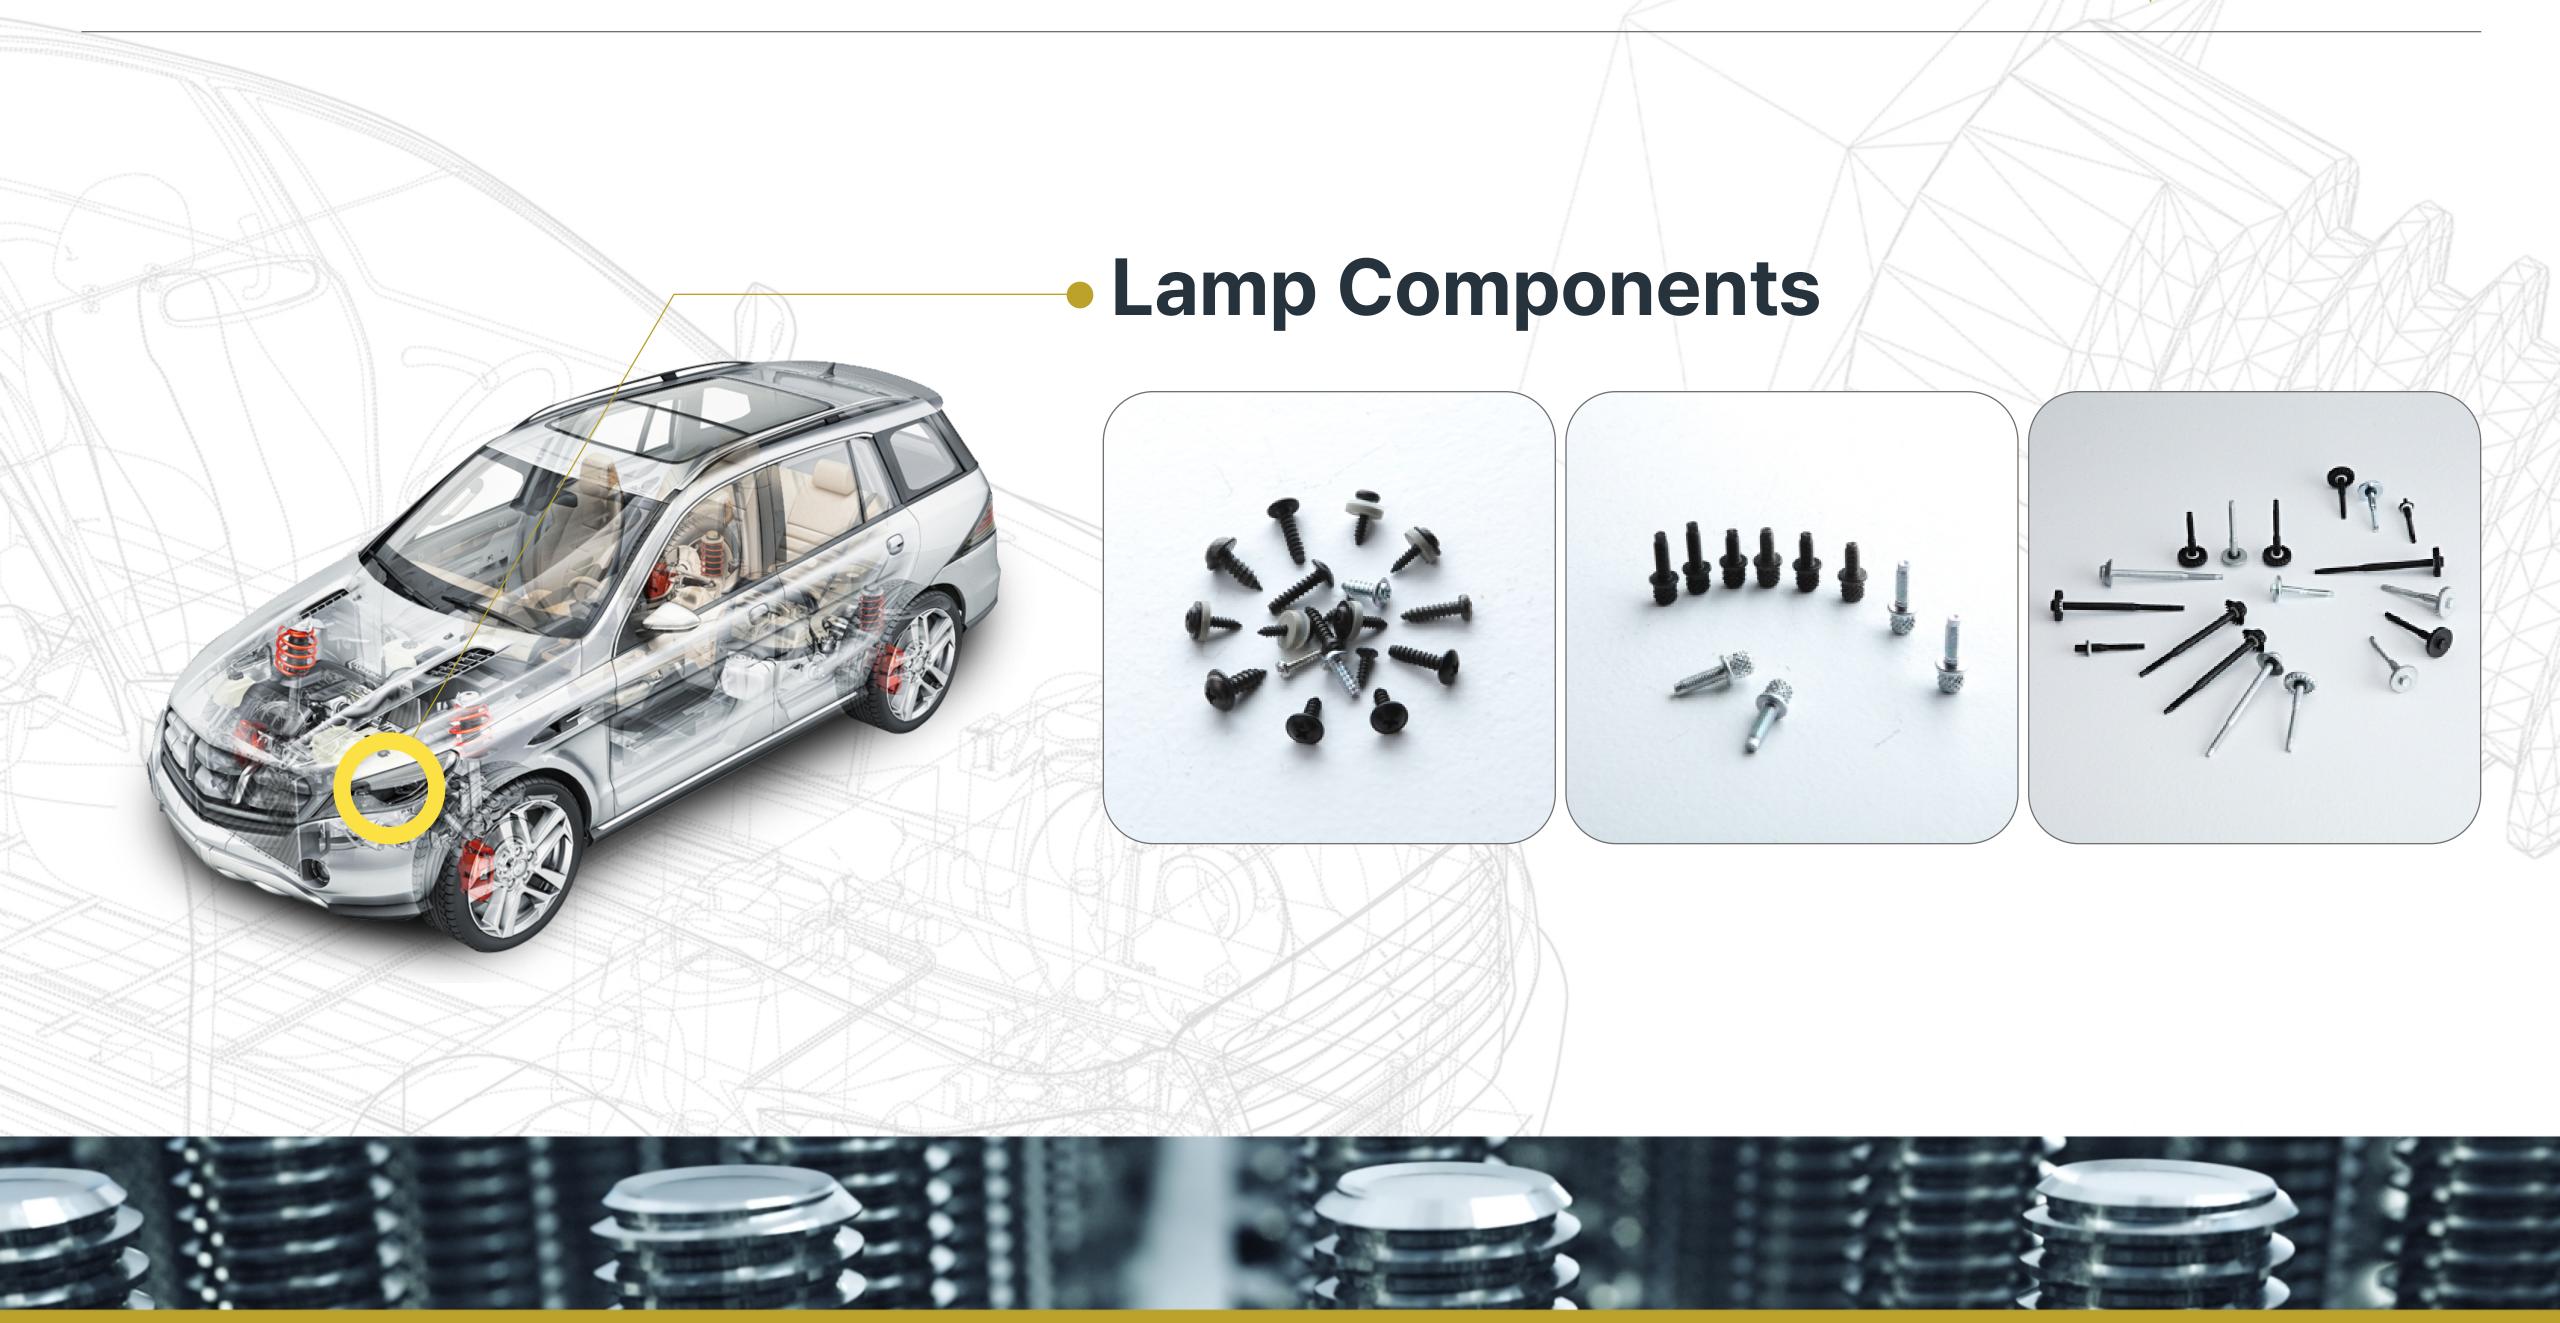

company specializing in root technology
  - **11.** Award of the medal of industrial Bronze Tower

## Company / Process



















# Receiving raw materials

Forge

the process of molding the basic shape of a product



the process of forming a spiral shape

#### **Heat Treatment**

The process of deforming the internal structure of the metal to obtain the desired strength











#### **Surface treatment**

The process of obtaining corrosion resistance and proper fastening friction of the product

#### **Inspection and Packaging**

After the final inspection, the process of packaging according to the requirements

**Shipment** 



## **Company / Certification & Patents**

















### Company / Awards































# Products by Bolt Part Former



























# Truck Components







# Heavy Equipment Components









# **FASTENER Professional Production Company Delivers Customer Satisfaction**

Sanghee Metal Co., Ltd. can produce products of various sizes based on excellent quality and technology.

|          | Model                       | Process     | Qty | Remark       |
|----------|-----------------------------|-------------|-----|--------------|
|          | Parts Former                | Heading M/C | 9   | M12 – M37    |
| 7.1.7    | Cold Heading Machine        | Heading M/C | 30  | M3 – M16     |
| 18017    | Thread Rolling Machine      | Rolling M/C | 30  | M3 - M20     |
| 1.5 \ 53 | Press                       | General M/C | 2   | 50 – 160 ton |
| A1 A1 A  | Screw & Washer Assembly M/C | General M/C | 4   |