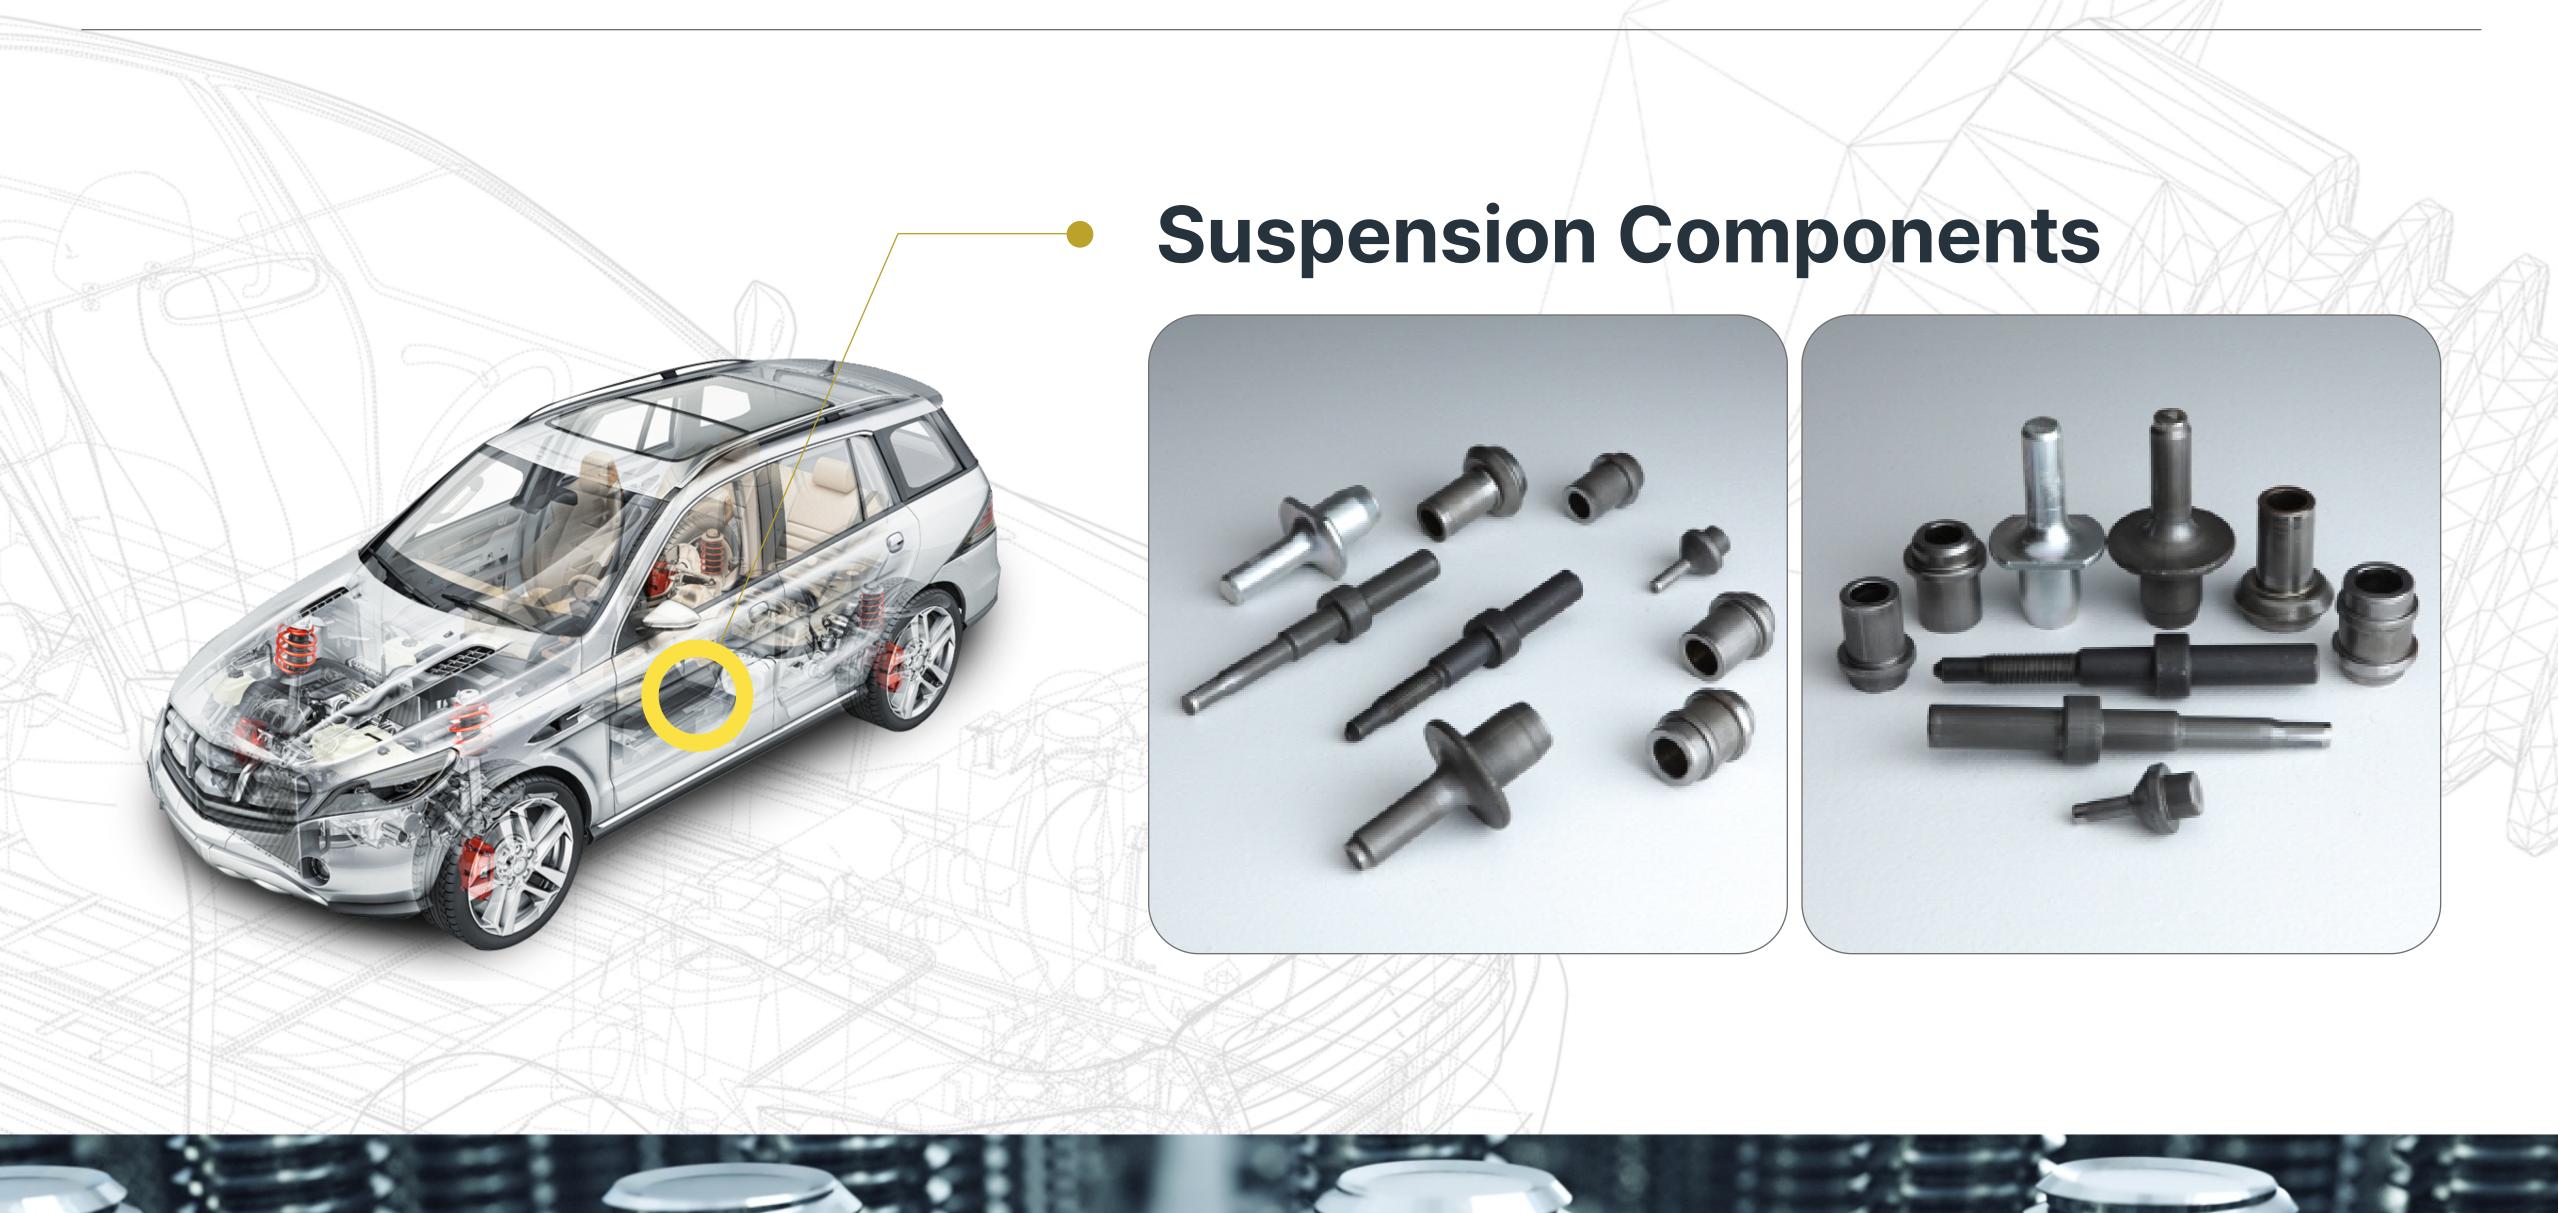

izing in root technology
  - **11.** Award of the medal of industrial Bronze Tower

## Company / Process



















# Receiving raw materials

Forge

the process of molding the basic shape of a product



the process of forming a spiral shape

#### **Heat Treatment**

The process of deforming the internal structure of the metal to obtain the desired strength











#### **Surface treatment**

The process of obtaining corrosion resistance and proper fastening friction of the product

#### **Inspection and Packaging**

After the final inspection, the process of packaging according to the requirements

**Shipment** 



## **Company / Certification & Patents**

















### Company / Awards































# Products by Bolt Part Former



























# Truck Components







# Heavy Equipment Components









# **FASTENER Professional Production Company Delivers Customer Satisfaction**

Sanghee Metal Co., Ltd. can produce products of various sizes based on excellent quality and technology.

|          | Model                       | Process     | Qty | Remark       |
|----------|-----------------------------|-------------|-----|--------------|
|          | Parts Former                | Heading M/C | 9   | M12 – M37    |
| 7.1.7    | Cold Heading Machine        | Heading M/C | 30  | M3 – M16     |
| 18017    | Thread Rolling Machine      | Rolling M/C | 30  | M3 - M20     |
| 1.5 \ 53 | Press                       | General M/C | 2   | 50 – 160 ton |
| A1 A1 A  | Screw & Washer Assembly M/C | General M/C | 4   | M4 – M8      |
|