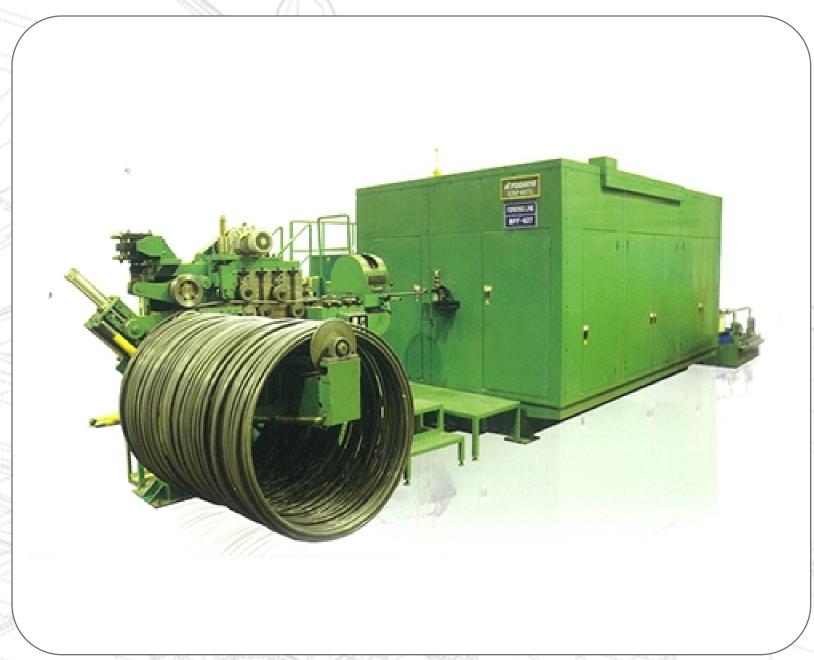

# Products by Bolt Part Former

# **FASTENER Professional Production Company Delivers Customer Satisfaction**

Sanghee Metal Co., Ltd. can produce products of various sizes based on excellent quality and technology.

|          | Model                       | Process     | Qty | Remark       |
|----------|-----------------------------|-------------|-----|--------------|
|          | Parts Former                | Heading M/C | 9   | M12 – M37    |
| 7.1.7    | Cold Heading Machine        | Heading M/C | 30  | M3 – M16     |
| 18017    | Thread Rolling Machine      | Rolling M/C | 30  | M3 - M20     |
| 1.5 \ 53 | Press                       | General M/C | 2   | 50 – 160 ton |
| A1 A1 A  | Screw & Washer Assembly M/C | General M/C | 4   | M4 – M8      |
|          | Trimming Machine            | General M/C | 3   | M8 – M12     |