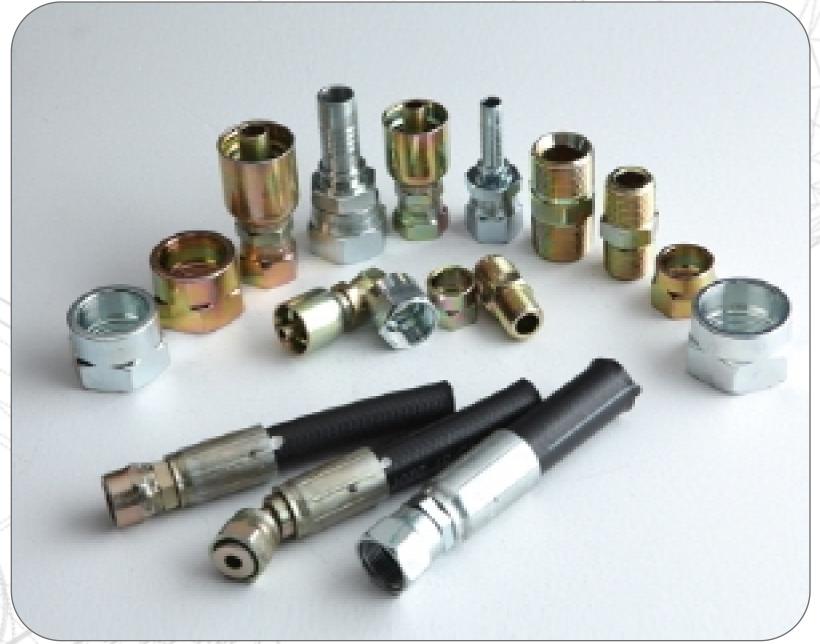

ustrial Bronze Tower

## Company / Process



















# Receiving raw materials

Forge

the process of molding the basic shape of a product



the process of forming a spiral shape

#### **Heat Treatment**

The process of deforming the internal structure of the metal to obtain the desired strength











#### **Surface treatment**

The process of obtaining corrosion resistance and proper fastening friction of the product

#### **Inspection and Packaging**

After the final inspection, the process of packaging according to the requirements

**Shipment** 



## **Company / Certification & Patents**

















### Company / Awards































# Products by Bolt Part Former



























# Truck Components







# Heavy Equipment Components









# **FASTENER Professional Production Company Delivers Customer Satisfaction**

Sanghee Metal Co., Ltd. can produce products of various sizes based on excellent quality and technology.

|          | Model                       | Process     | Qty | Remark       |
|----------|-----------------------------|-------------|-----|--------------|
|          | Parts Former                | Heading M/C | 9   | M12 – M37    |
| 7.1.7    | Cold Heading Machine        | Heading M/C | 30  | M3 – M16     |
| 18017    | Thread Rolling Machine      | Rolling M/C | 30  | M3 - M20     |
| 1.5 \ 53 | Press                       | General M/C | 2   | 50 – 160 ton |
| A1 A1 A  | Screw & Washer Assembly M/C | General M/C | 4   | M4 – M8      |
|          | Trimming Machine            | General M/C | 3   |