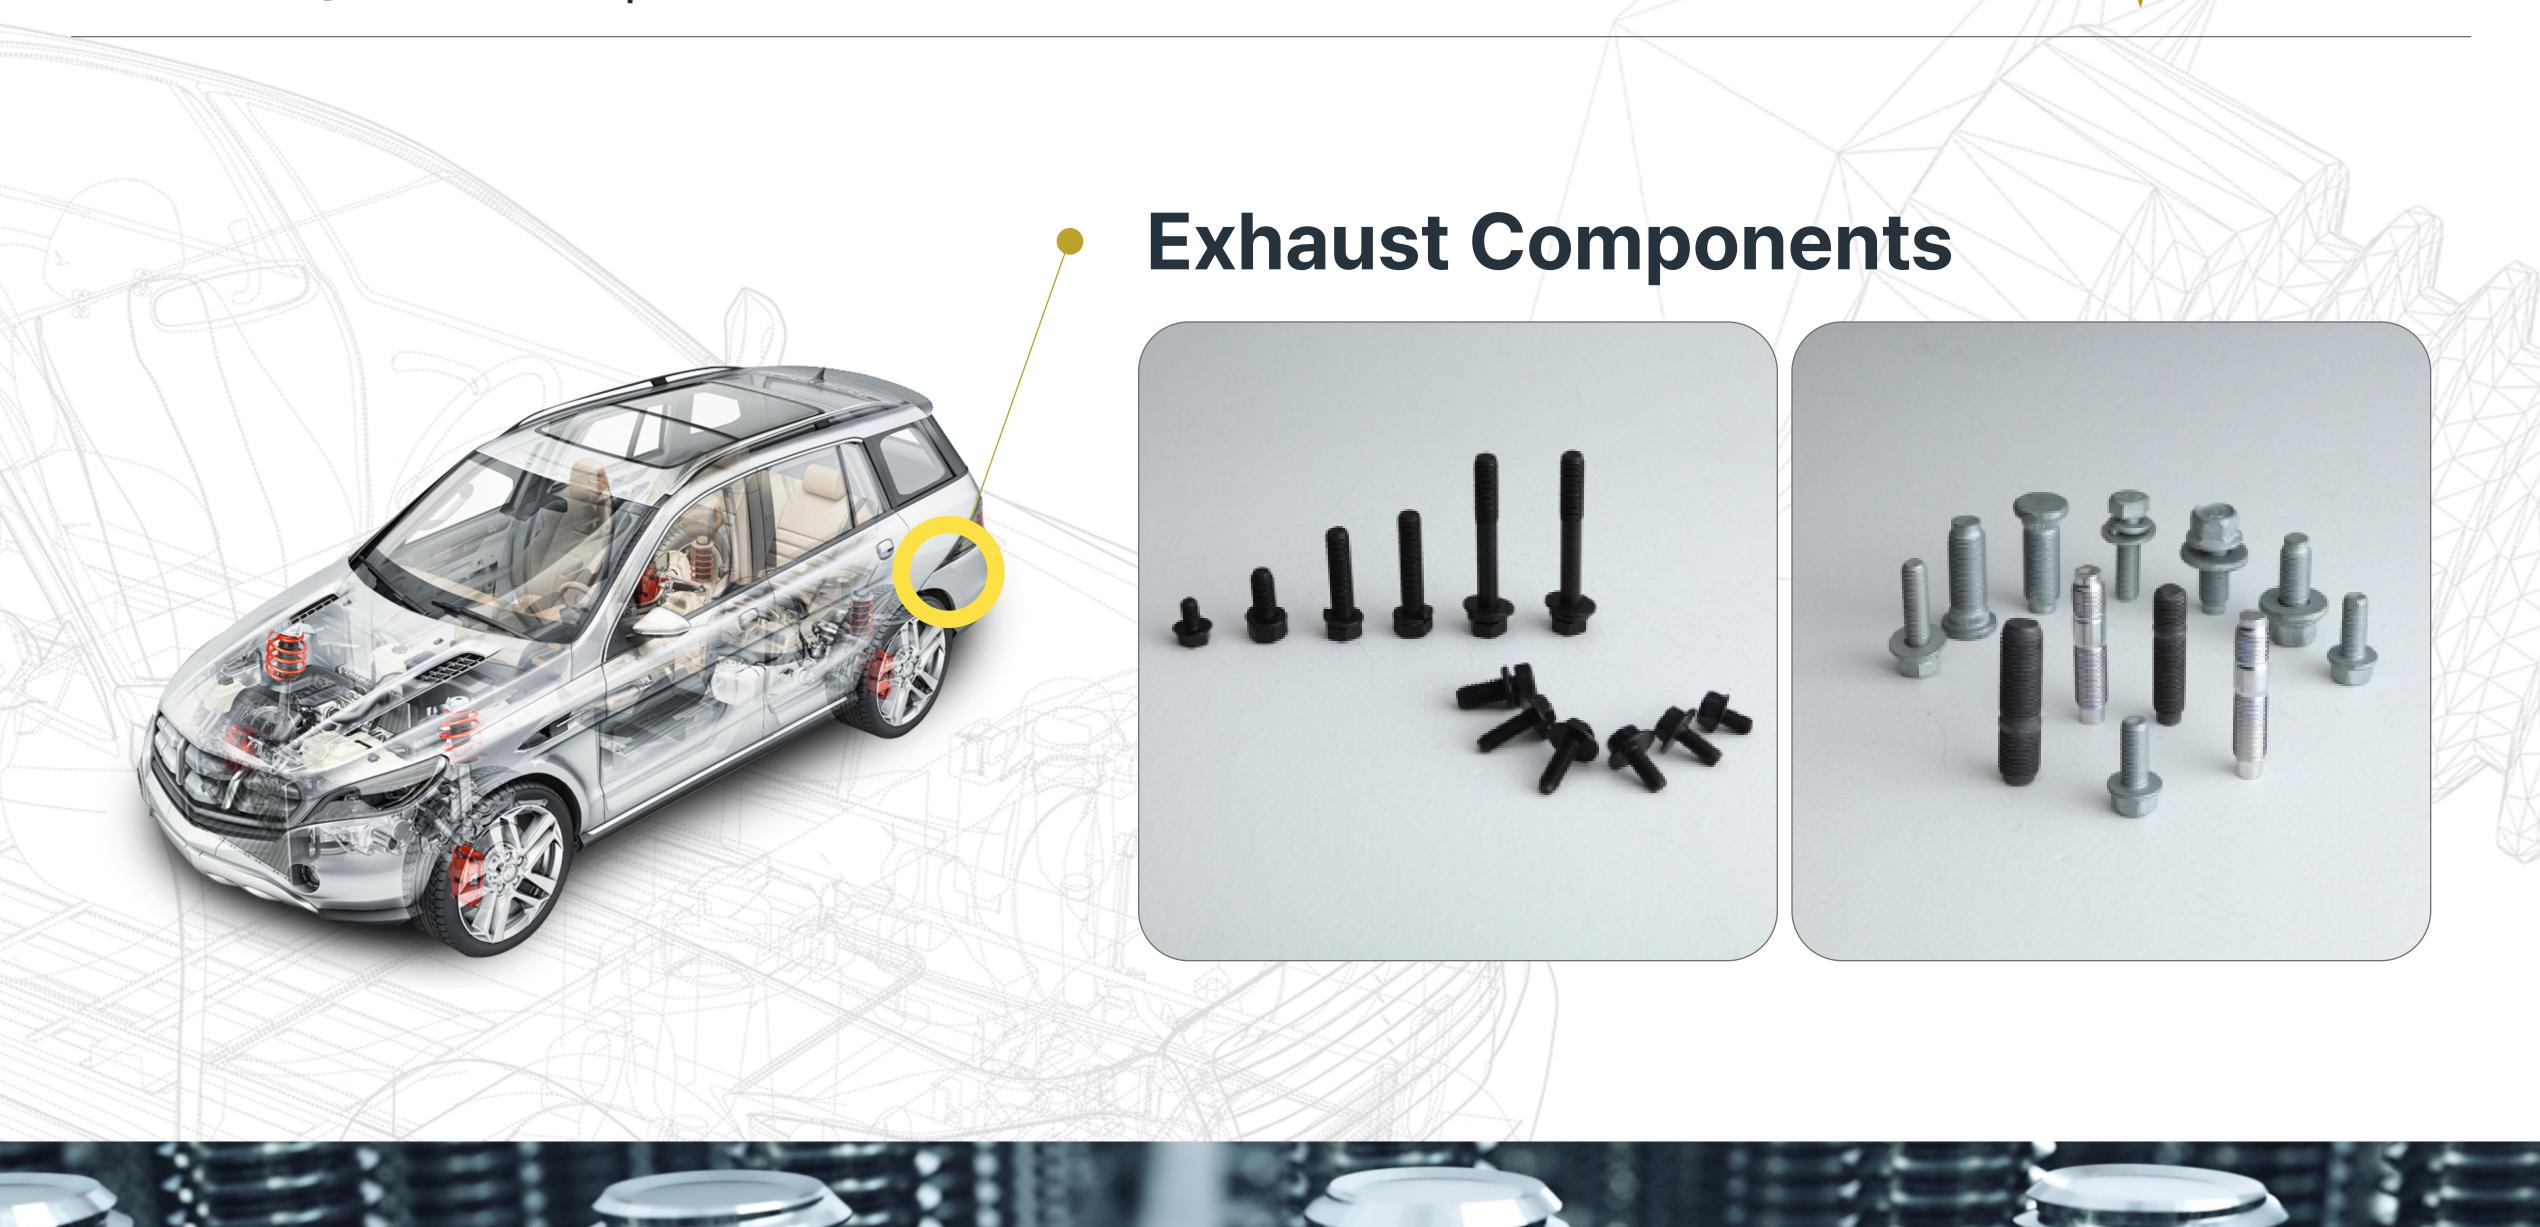

cializing in root technology
  - **11.** Award of the medal of industrial Bronze Tower

## Company / Process



















# Receiving raw materials

Forge

the process of molding the basic shape of a product



the process of forming a spiral shape

#### **Heat Treatment**

The process of deforming the internal structure of the metal to obtain the desired strength











#### **Surface treatment**

The process of obtaining corrosion resistance and proper fastening friction of the product

#### **Inspection and Packaging**

After the final inspection, the process of packaging according to the requirements

**Shipment** 



## **Company / Certification & Patents**

















### Company / Awards































# Products by Bolt Part Former



























# Truck Components







# Heavy Equipment Components









# **FASTENER Professional Production Company Delivers Customer Satisfaction**

Sanghee Metal Co., Ltd. can produce products of various sizes based on excellent quality and technology.

|          | Model                       | Process     | Qty | Remark       |
|----------|-----------------------------|-------------|-----|--------------|
|          | Parts Former                | Heading M/C | 9   | M12 – M37    |
| 7.1.7    | Cold Heading Machine        | Heading M/C | 30  | M3 – M16     |
| 18017    | Thread Rolling Machine      | Rolling M/C | 30  | M3 - M20     |
| 1.5 \ 53 | Press                       | General M/C | 2   | 50 – 160 ton |
| A1 A1 A  | Screw & Washer Assembly M/C | General M/C | 4   | M4 – M8