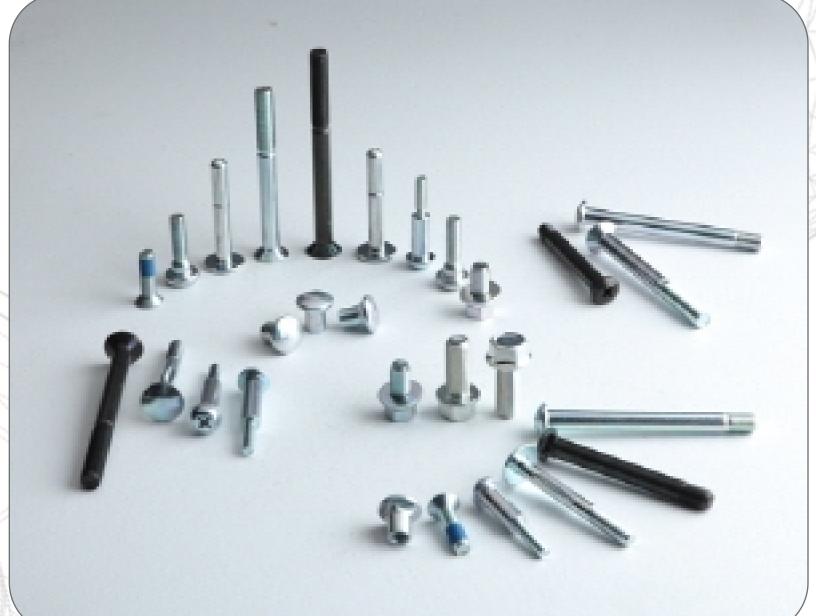

- **11.** Award of the medal of industrial Bronze Tower

## Company / Process



















# Receiving raw materials

Forge

the process of molding the basic shape of a product



the process of forming a spiral shape

#### **Heat Treatment**

The process of deforming the internal structure of the metal to obtain the desired strength











#### **Surface treatment**

The process of obtaining corrosion resistance and proper fastening friction of the product

#### **Inspection and Packaging**

After the final inspection, the process of packaging according to the requirements

**Shipment** 



## **Company / Certification & Patents**

















### Company / Awards































# Products by Bolt Part Former



























# Truck Components







# Heavy Equipment Components









# **FASTENER Professional Production Company Delivers Customer Satisfaction**

Sanghee Metal Co., Ltd. can produce products of various sizes based on excellent quality and technology.

|          | Model                       | Process     | Qty | Remark       |
|----------|-----------------------------|-------------|-----|--------------|
|          | Parts Former                | Heading M/C | 9   | M12 – M37    |
| 7.1.7    | Cold Heading Machine        | Heading M/C | 30  | M3 – M16     |
| 18017    | Thread Rolling Machine      | Rolling M/C | 30  | M3 - M20     |
| 1.5 \ 53 | Press                       | General M/C | 2   | 50 – 160 ton |
| A1 A1 A  | Screw & Washer Assembly M/C | General M/C | 4   | M4 – M8      |
|          | Trimming Machi