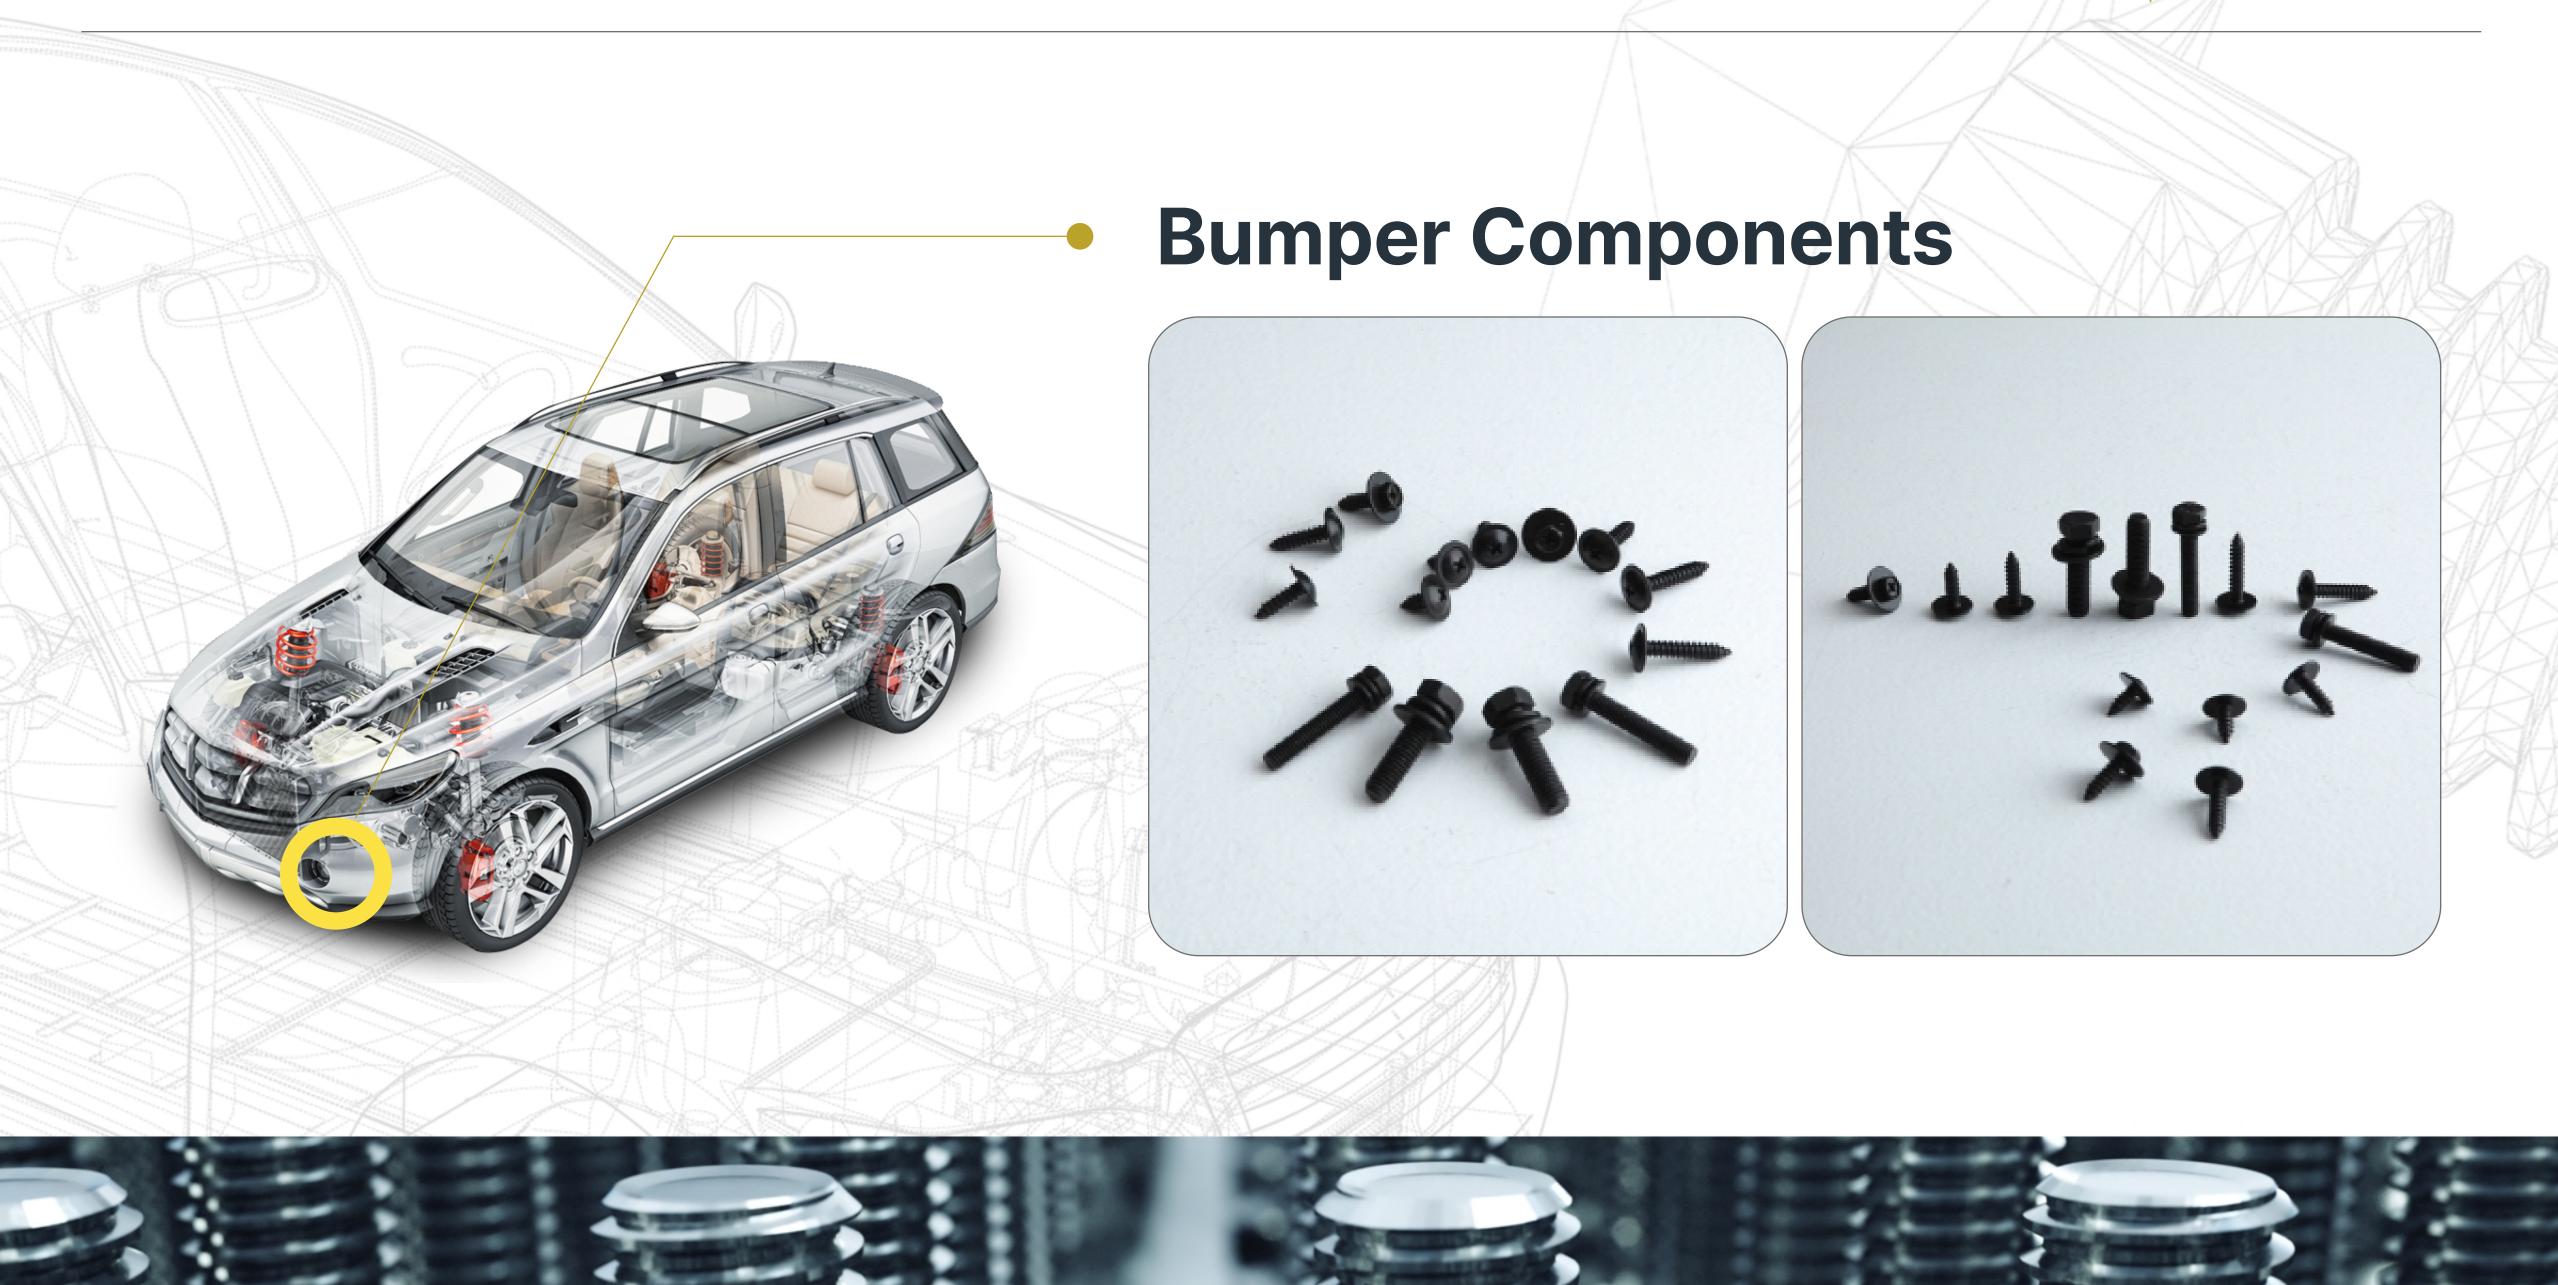

pany specializing in root technology
  - **11.** Award of the medal of industrial Bronze Tower

## Company / Process



















# Receiving raw materials

Forge

the process of molding the basic shape of a product



the process of forming a spiral shape

#### **Heat Treatment**

The process of deforming the internal structure of the metal to obtain the desired strength











#### **Surface treatment**

The process of obtaining corrosion resistance and proper fastening friction of the product

#### **Inspection and Packaging**

After the final inspection, the process of packaging according to the requirements

**Shipment** 



## **Company / Certification & Patents**

















### Company / Awards































# Products by Bolt Part Former



























# Truck Components







# Heavy Equipment Components









# **FASTENER Professional Production Company Delivers Customer Satisfaction**

Sanghee Metal Co., Ltd. can produce products of various sizes based on excellent quality and technology.

|          | Model                       | Process     | Qty | Remark       |
|----------|-----------------------------|-------------|-----|--------------|
|          | Parts Former                | Heading M/C | 9   | M12 – M37    |
| 7.1.7    | Cold Heading Machine        | Heading M/C | 30  | M3 – M16     |
| 18017    | Thread Rolling Machine      | Rolling M/C | 30  | M3 - M20     |
| 1.5 \ 53 | Press                       | General M/C | 2   | 50 – 160 ton |
| A1 A1 A  | Screw & Washer Assembly M/C | General M/C | 4   | M4 –