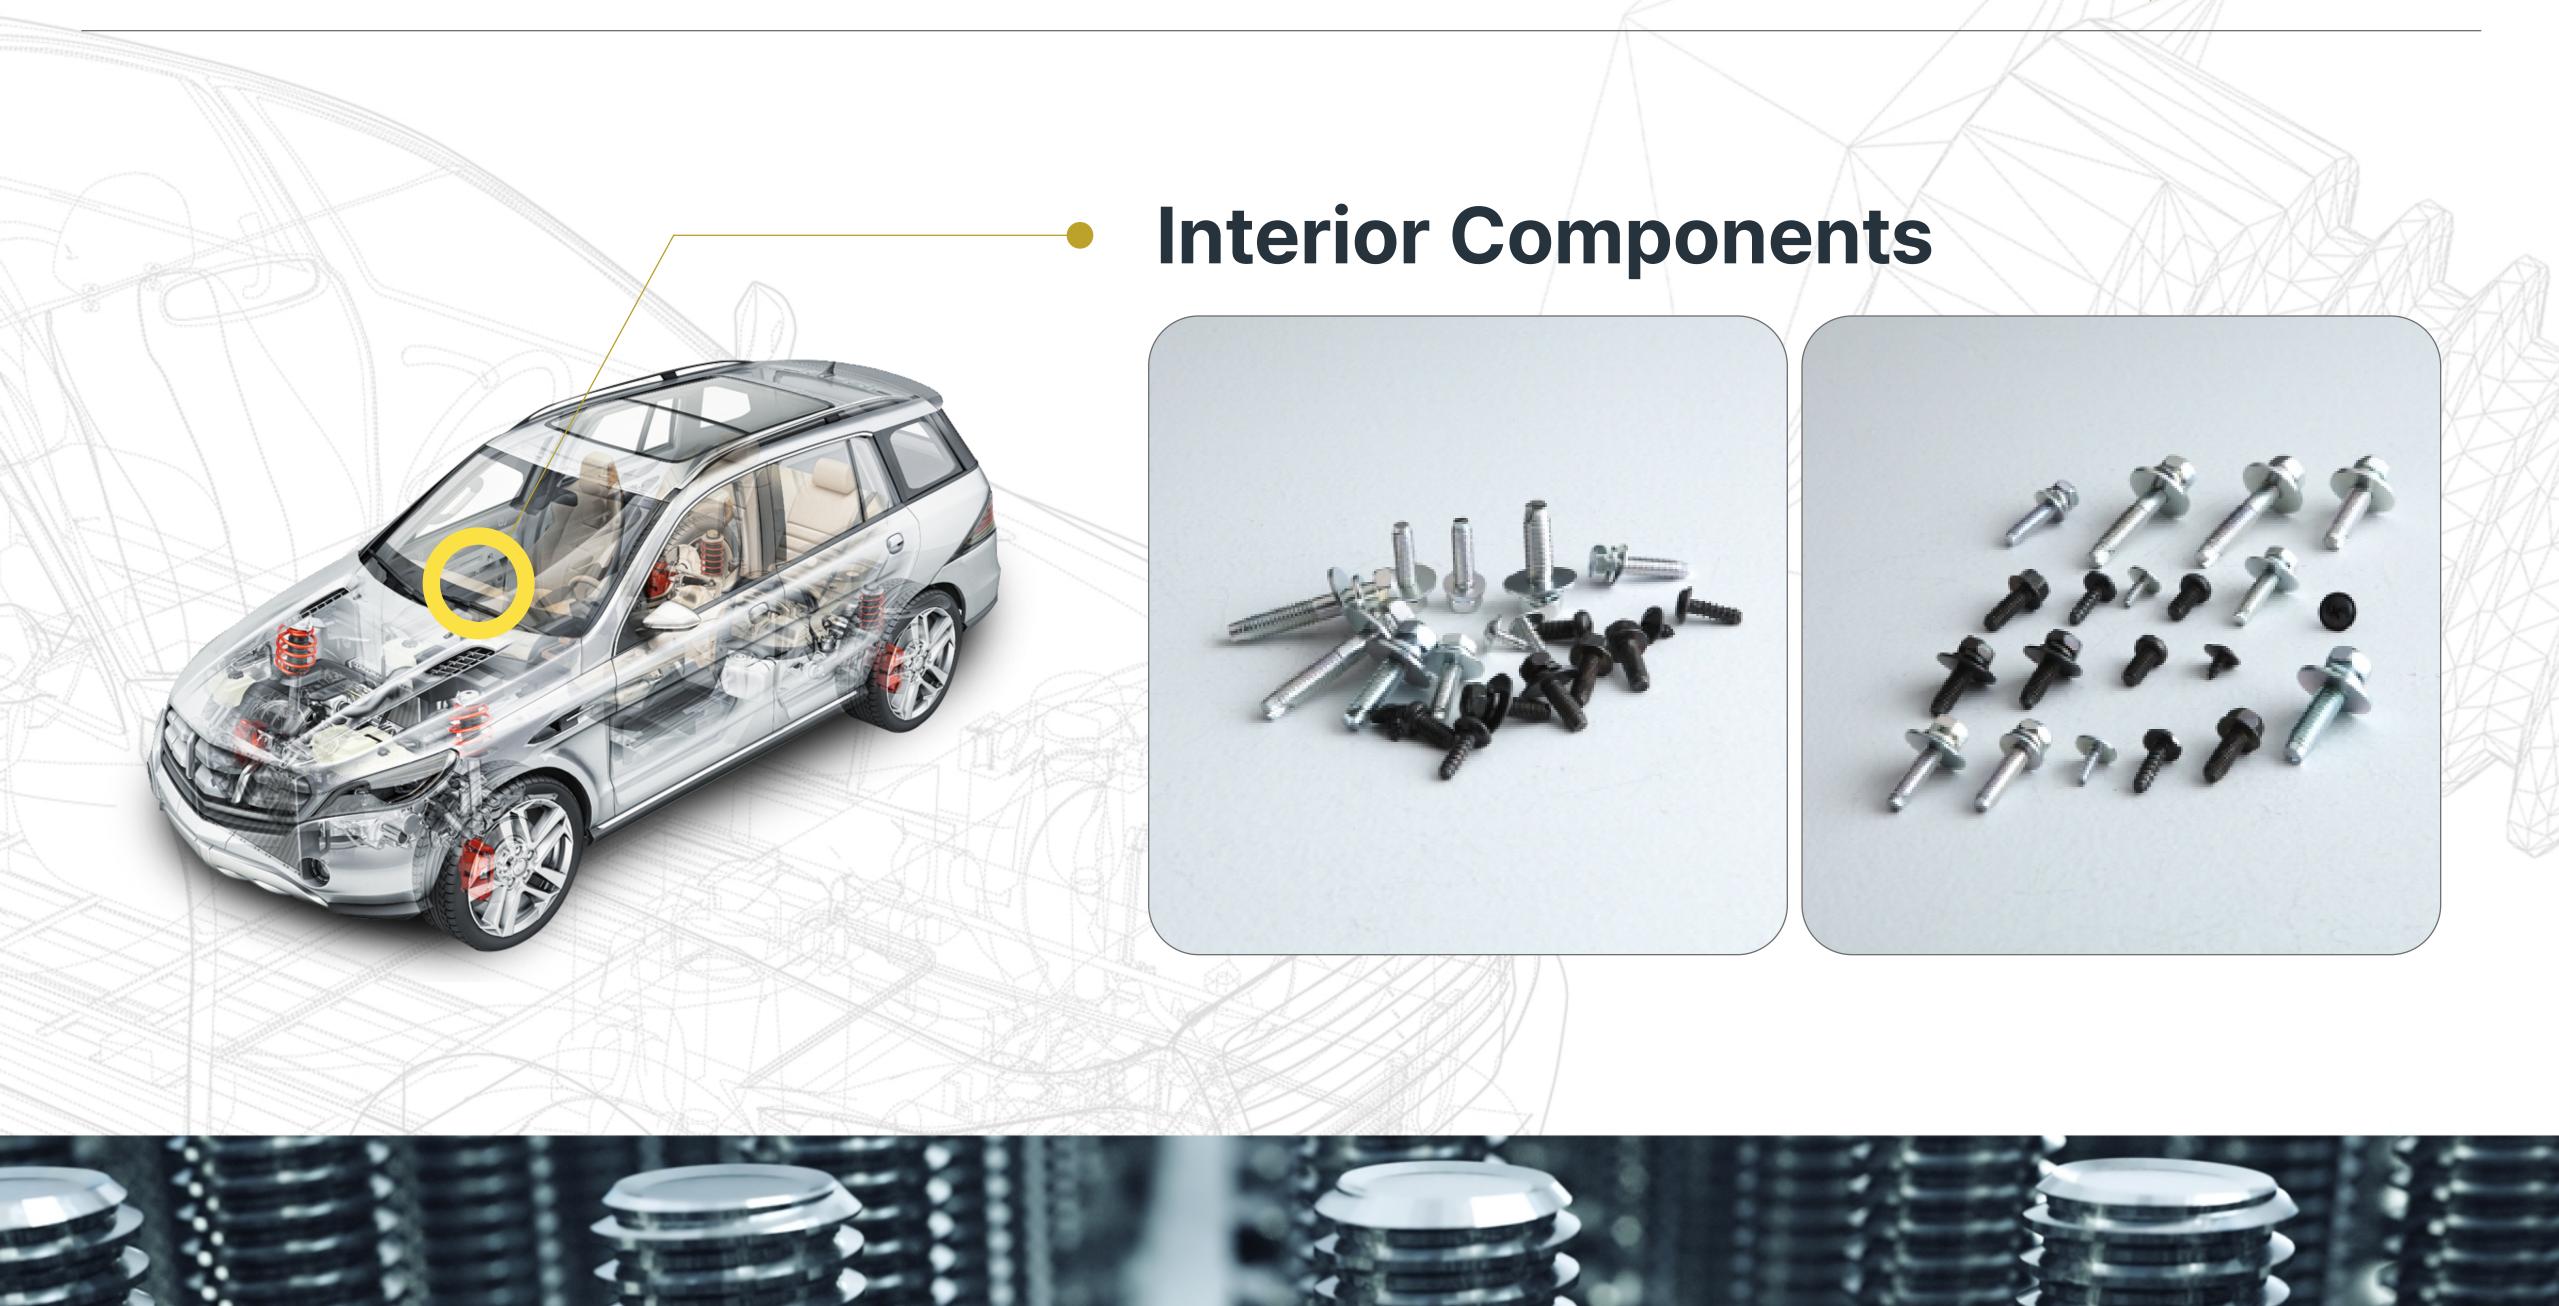

specializing in root technology
  - **11.** Award of the medal of industrial Bronze Tower

## Company / Process



















# Receiving raw materials

Forge

the process of molding the basic shape of a product



the process of forming a spiral shape

#### **Heat Treatment**

The process of deforming the internal structure of the metal to obtain the desired strength











#### **Surface treatment**

The process of obtaining corrosion resistance and proper fastening friction of the product

#### **Inspection and Packaging**

After the final inspection, the process of packaging according to the requirements

**Shipment** 



## **Company / Certification & Patents**

















### Company / Awards































# Products by Bolt Part Former



























# Truck Components







# Heavy Equipment Components









# **FASTENER Professional Production Company Delivers Customer Satisfaction**

Sanghee Metal Co., Ltd. can produce products of various sizes based on excellent quality and technology.

|          | Model                       | Process     | Qty | Remark       |
|----------|-----------------------------|-------------|-----|--------------|
|          | Parts Former                | Heading M/C | 9   | M12 – M37    |
| 7.1.7    | Cold Heading Machine        | Heading M/C | 30  | M3 – M16     |
| 18017    | Thread Rolling Machine      | Rolling M/C | 30  | M3 - M20     |
| 1.5 \ 53 | Press                       | General M/C | 2   | 50 – 160 ton |
| A1 A1 A  | Screw & Washer Assembly M/C | General M/C | 4   | M4 – M8