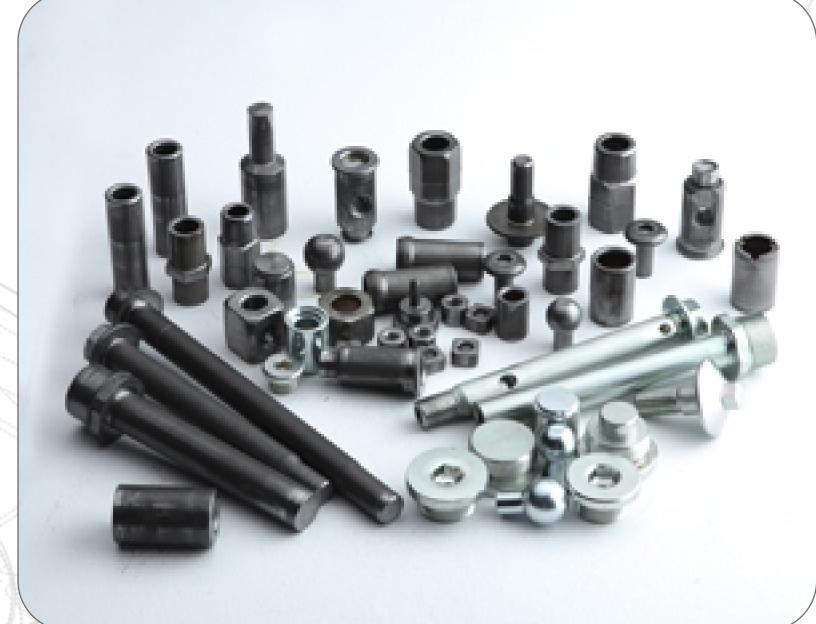

of a company specializing in root technology
  - **11.** Award of the medal of industrial Bronze Tower

## Company / Process



















# Receiving raw materials

Forge

the process of molding the basic shape of a product



the process of forming a spiral shape

#### **Heat Treatment**

The process of deforming the internal structure of the metal to obtain the desired strength











#### **Surface treatment**

The process of obtaining corrosion resistance and proper fastening friction of the product

#### **Inspection and Packaging**

After the final inspection, the process of packaging according to the requirements

**Shipment** 



## **Company / Certification & Patents**

















### Company / Awards































# Products by Bolt Part Former



























# Truck Components







# Heavy Equipment Components









# **FASTENER Professional Production Company Delivers Customer Satisfaction**

Sanghee Metal Co., Ltd. can produce products of various sizes based on excellent quality and technology.

|          | Model                       | Process     | Qty | Remark       |
|----------|-----------------------------|-------------|-----|--------------|
|          | Parts Former                | Heading M/C | 9   | M12 – M37    |
| 7.1.7    | Cold Heading Machine        | Heading M/C | 30  | M3 – M16     |
| 18017    | Thread Rolling Machine      | Rolling M/C | 30  | M3 - M20     |
| 1.5 \ 53 | Press                       | General M/C | 2   | 50 – 160 ton |
| A1 A1 A  | Screw & Washer Assembly M/C | General M/C | 4